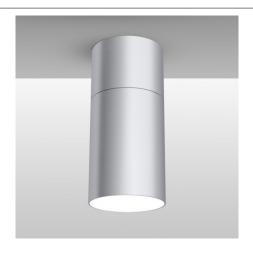

Fixture Type

# **ZX20**

Ceiling Mount. ZX20 Series



#### **Product Features**

- Ceiling mount lighting for architectural down light application.
- ETL outdoor wet location listed. IP65 standard.
- Machined from solid billet 6061-T6 corrosion resistant aluminum.



## Specification

Materials: Machined from billet 6061-T6 corrosion resistant aluminum with 304 stainless steel hardware. Available in 304/316 stainless steel or 360 brass upon request.

Hood and Glare Shield: 2 available hood options to suit any application. 3 optional glare shields (short, long, angled) to complement each hood choice. See page 2 for details.

CGSA

**CGSS** 

Light Source: PAR20 Halogen lamp.

Voltage: 120V AC.

Lamp Base/Socket: Standard socket for E26.

Dimmability: Incandescent/halogen dimming.

**Finish**: Polyester powder coat on all aluminum materials with RoHS compliant procedures. Anodized finish is available. Stainless steel and brass models are provided with brushed surface.

Optical Accessories: Accepts up to 3 accessory pieces (hexcel louver, optical lenses