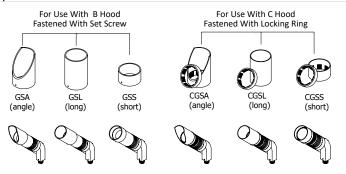

## Specification

Materials: Machined from billet 6061-T6 corrosion resistant aluminum with 304 stainless steel hardware. Available in 304/316 stainless steel or 360 brass upon request.

Hood and Glare Shield: 2 available hood options to suit any application. 3 optional glare shields (short, long, angled) to complement each hood choice. See page 2 for details.

#### **Hood Options**

#### B-HOOD

Regressed lens for glare control. Used in an interior or down light application.

#### C-HOOD

Flush hood with machined threading on the outside for attachment of C-style glare shield, cleverly designed with hidden drainage channnels.

#### Optional Glare Shield

xture On CM5

CB5.1

CB5.5

CB5.5-K/O

Surface Mount Box:

Fixture On CB5.1

**Notes**