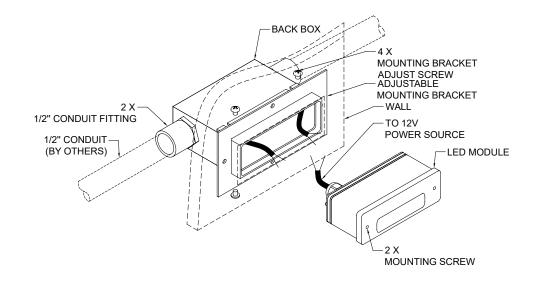

## Installation and Adjustment

## TURN OFF POWER BEFORE AND DURING WIRING TO POWER SUPPLY

Installation/Service must be done by a qualified electrician, and compliant with NEC and Local Codes.

- 1. Loosen 2 x mounting screws and pull LED module out with 7/64 hex drive key.
- 2. Loosen the 4x screws on the mounting bracket, attach the bracket to the supporting structure (e.g., 2x4 lumber), and adjust the position of the back box so that the front of back box is flush with the surface of the wall. Tighten 4 X adjusting screwsonce in position,
- 3. Bring the power lines into the back box through one or two of 1/2" conduit fitting on both sides of the box.
- 4. Connect the wires from LED module to the12V power line.
- 5. Set the LED module back and tighten 2 x mounting screws