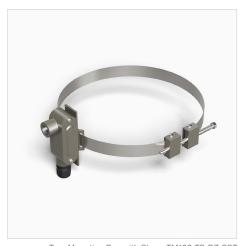

# **FEATURES**

- Tree mounting box with ample wiring compartment.
- Custom designed aesthetic buckle provides firm attachment.
- Machined from solid billet 6061-T6 corrosion resistant aluminum.
- Comes with flexible stainless steel strap or nylon strap.
- For 12V installation.

Tree Mounting Box with Strap: TM120-TS-BZ-SST

## **Materials**

Strap: Stainless Steel or nylon. Tree Mounting Box: Cast aluminum

weatherproof box.

Hardware: Stainless Steel 304. Black Liquid Tight Cord Grip.