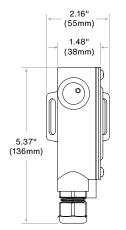

ame** 

Fixture Type

# **TM120-TS**

ACCESSORIES | MOUNTING / Tree Mount

# **FEATURES**

- Tree mounting box with ample wiring compartment.
- Custom designed aesthetic buckle provides firm attachment.
- Machined from solid billet 6061-T6 corrosion resistant aluminum.
- Comes with flexible stainless steel strap or nylon strap.
- For 12V installation.



Tree Mounting Box with Strap: TM120-TS-BZ-SST

# **SPECIFICATIONS**

## **Materials**

Strap: Stainless Steel or nylon. Tree Mounting Box: Cast aluminum

weatherproof box.

Hardware: Stainless Steel 304. Black Liquid Tight Cord Grip.

#### **Finish**

Polyester powder coat with RoHS compliant procedures.

## Mounting

Accepts all 1/2"-14 NPS male fitting.

#### **ORDERING GUIDE** EXAMPLE: TM120-TS-4-BZ-SST







# **PRODUCT DRAWINGS**









Notes: