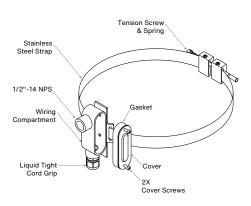

# **FEATURES**

- Tree mounting box with ample wiring compartment.
- Custom designed aesthetic buckle provides firm attachment.
- Machined from solid billet 6061-T6 corrosion resistant aluminum.
- Comes with flexible stainless steel strap or nylon strap.
- For 12V installation.

## **Materials**

Strap: Stainless Steel or nylon. Tree Mounting Box: Cast aluminum

weatherproof box.

Hardware: Stainless Steel 304. Black Liquid Tight Cord Grip.

## Mounting

Accepts all 1/2"-14 NPS male fitting.