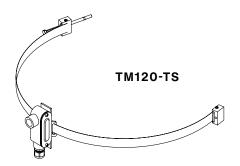

Name** 

Fixture Type

# **TM120-TS**

ACCESSORIES | MOUNTING / Tree Mount

# **FEATURES**

- Tree mounting box with ample wiring compartment.
- Custom designed aesthetic buckle provides firm attachment.
- Machined from solid billet 6061-T6 corrosion resistant aluminum.
- Comes with flexible stainless steel strap or nylon strap.
- For 12V installation.



Tree Mounting Box with Strap: TM120-TS-BZ-SST

# **SPECIFICATIONS**

## **Materials**

Strap: Stainless Steel or nylon. Tree Mounting Box: Cast aluminum

weatherproof box.

Hardware: Stainless Steel 304. Black Liquid Tight Cord Grip.

#### **Finish**

Polyester powder coat with RoHS compliant procedures.

## Mounting

Accepts all 1/2"-14 NPS male fitting.

#### **ORDERING GUIDE** EXAMPLE: TM120-TS-4-BZ-SST







# **PRODUCT DRAWINGS**









Notes: