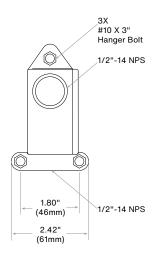

## **PRODUCT DRAWINGS**

Notes:

#### Mounting

Accepts all 1/2"-14 NPS male fitting.

#### **Attachment**

Standard with 3 stainless steel hanger bolts, allows growing space between the fixture and tree bark.

**ORDERING GUIDE** EXAMPLE: TM120C-SM-HB-BZ