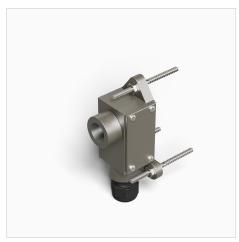

### **FEATURES**

- Compact Tree mounting box with weatherproof wiring compartment.
- Powder coat finish over cast aluminum structure.
- · Provide with 3 hanger bolts for attachment.
- · For 12V installation.

Compact Tree Mounting Box: TM120C-SM-HB-BZ

#### **Attachment**

Standard with 3 stainless steel hanger bolts, allows growing space between the fixture and tree bark.

**ORDERING GUIDE** EXAMPLE: TM120C-SM-HB-BZ