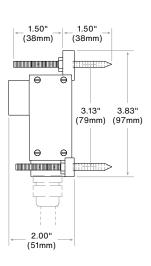

Project Name

Fixture Type

# TM120C-SM-HB

ACCESSORIES | MOUNTING / Tree Mount

### **FEATURES**

- Compact Tree mounting box with weatherproof wiring compartment.
- Powder coat finish over cast aluminum structure.
- · Provide with 3 hanger bolts for attachment.
- · For 12V installation.



Compact Tree Mounting Box: TM120C-SM-HB-BZ

## **SPECIFICATIONS**

#### **Materials**

Cast aluminum chamber with nylon liquid tight cord grip.

### **Finish**

Polyester powder coat with RoHS compliant procedures.

#### Mounting

Accepts all 1/2"-14 NPS male fitting.

#### **Attachment**

Standard with 3 stainless steel hanger bolts, allows growing space between the fixture and tree bark.

**ORDERING GUIDE** EXAMPLE: TM120C-SM-HB-BZ



## **PRODUCT DRAWINGS**









Notes: