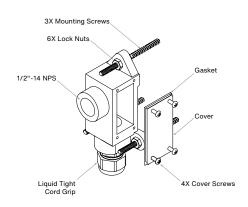

### **FEATURES**

- Compact Tree mounting box with weatherproof wiring compartment.
- Powder coat finish over cast aluminum structure.
- · Provide with 3 hanger bolts for attachment.
- · For 12V installation.

#### **Materials**

Cast aluminum chamber with nylon liquid tight cord grip.

#### Mounting

Accepts all 1/2"-14 NPS male fitting.

#### **Attachment**

Standard with 3 stainless steel hanger bolts, allows growing space between the fixture and tree bark.

**ORDERING GUIDE** EXAMPLE: TM120C-SM-HB-BZ