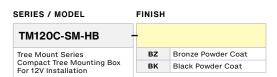

# TM120C-SM-HB

ACCESSORIES | MOUNTING / Tree Mount

Compact Tree Mounting Box: TM120C-SM-HB-BZ