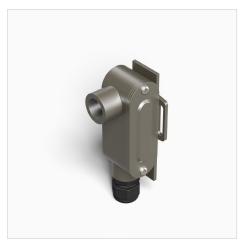

# **TM120C**

ACCESSORIES | MOUNTING / Tree Mount

## **FEATURES**

- · Tree mounting box with ample wiring compartment.
- · Machined from solid billet 6061-T6 corrosion resistant aluminum.
- Provide with 2 wood screws or 2 hanger bolts for attachment.
- · For 12V installation.

Tree Mounting Box: TM120C-BZ