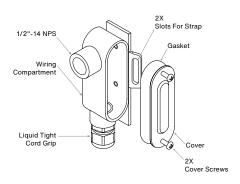

## **FEATURES**

- · Tree mounting box with ample wiring compartment.
- · Machined from solid billet 6061-T6 corrosion resistant aluminum.
- Provide with 2 wood screws or 2 hanger bolts for attachment.
- · For 12V installation.

#### **Materials**

Cast aluminum weatherproof box. Black Liquid Tight Cord Grip. Machined aluminum back plate.

#### Mounting

Accepts all 1/2"-14 NPS male fitting. Custom back plate allows attachment to the tree using 2 wood screws.