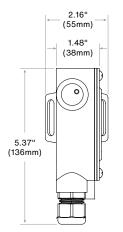

Tight Cord Grip. Machined aluminum back plate.

### **Finish**

Polyester powder coat with RoHS compliant procedures.

#### Mounting

Accepts all 1/2"-14 NPS male fitting. Custom back plate allows attachment to the tree using 2 wood screws.

## **ORDERING GUIDE**

| SERIES                                                         | FINISH |                    |
|----------------------------------------------------------------|--------|--------------------|
| TM120C                                                         |        |                    |
| Tree Mount Series<br>Tree Mounting Box<br>For 12V Installation | BZ     | Bronze Powder Coat |
|                                                                | ВК     | Black Powder Coat  |

EXAMPLE: TM120C-BZ



## **PRODUCT DRAWINGS**









Notes:

2