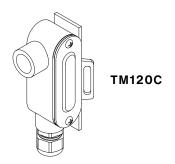

# **TM120C**

ACCESSORIES | MOUNTING / Tree Mount

## **FEATURES**

- · Tree mounting box with ample wiring compartment.
- · Machined from solid billet 6061-T6 corrosion resistant aluminum.
- Provide with 2 wood screws or 2 hanger bolts for attachment.
- · For 12V installation.

Tree Mounting Box: TM120C-BZ