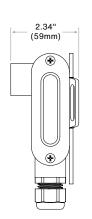

ght Cord Grip. Machined aluminum back plate.

### **Finish**

Polyester powder coat with RoHS compliant procedures.

#### Mounting

Accepts all 1/2"-14 NPS male fitting. Custom back plate allows attachment to the tree using 2 wood screws.

## **ORDERING GUIDE**

| SERIES                                                         | FINISH |                    |
|----------------------------------------------------------------|--------|--------------------|
| TM120C                                                         |        |                    |
| Tree Mount Series<br>Tree Mounting Box<br>For 12V Installation | BZ     | Bronze Powder Coat |
|                                                                | ВК     | Black Powder Coat  |

EXAMPLE: TM120C-BZ



## **PRODUCT DRAWINGS**









Notes:

2