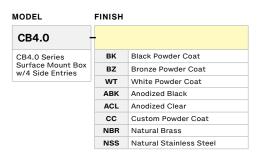

Project Name

Fixture Type

# **CB4.0**

ACCESSORIES | Surface Mount Box

# **FEATURES**

- · Weatherproof round surface mount box.
- · Allows four conduit entries from the side.
- · Powder coat over cast aluminum structure.
- Can accommodate a small power supply unit.



Weatherproof Round Surface Mount Box: CB4.0-BZ

# **SPECIFICATIONS**

#### **Materials**

Cast aluminum box with machined aluminum cover plate.

#### **Finish**

Polyester powder coat with RoHS compliant procedures.

#### Mounting

Accepts all 1/2"-14 NPS male fitting.

#### **Side Entries**

Standard 4 ea of 1/2" knockouts.

### ORDERING GUIDE

EXAMPLE: CB4.0-BZ





# **PRODUCT DRAWINGS**





| tes |
|-----|
|     |