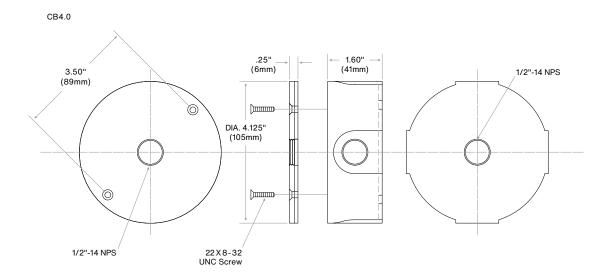

Project Name

Fixture Type

# **CB4.0**

ACCESSORIES | Surface Mount Box

# **FEATURES**

- · Weatherproof round surface mount box.
- · Allows four conduit entries from the side.
- · Powder coat over cast aluminum structure.
- Can accommodate a small power supply unit.



Weatherproof Round Surface Mount Box: CB4.0-BZ

# **SPECIFICATIONS**

#### **Materials**

Cast aluminum box with machined aluminum cover plate.

#### **Finish**

Polyester powder coat with RoHS compliant procedures.

#### Mounting

Accepts all 1/2"-14 NPS male fitting.

#### **Side Entries**

Standard 4 ea of 1/2" knockouts.

### ORDERING GUIDE

EXAMPLE: CB4.0-BZ





# **PRODUCT DRAWINGS**





| tes |
|-----|
|     |