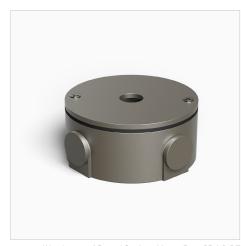

# **FEATURES**

- · Weatherproof round surface mount box.
- · Allows four conduit entries from the side.
- · Powder coat over cast aluminum structure.
- Can accommodate a small power supply unit.

Weatherproof Round Surface Mount Box: CB4.0-BZ