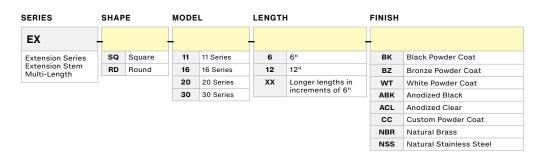

#### **ORDERING GUIDE** EXAMPLE: EX-SQ-16-6-ACL

| Notes: |  |  |
|--------|--|--|
|        |  |  |
|        |  |  |
|        |  |  |

#### EX-SQ

| Model | Width (A)       |
|-------|-----------------|
| 11    | .86" (21.97mm)  |
| 16    | 1.12" (28.57mm) |
| 20    | 1.25" (31.75mm) |
| 30    | 1.49" (38.09mm) |

## EX-RD

| Model | Diameter (A)    |
|-------|-----------------|
| 11    | .86" (21.97mm)  |
| 16    | 1.12" (28.57mm) |
| 20    | 1.25" (31.75mm) |
| 30    | 1.49" (38.09mm) |

2