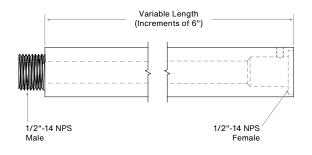

## Mounting

Accepts all 1/2"-14 NPS male fitting.

Round Extension Stem: EX-RD-16-6-ACL

# **PRODUCT DRAWINGS**