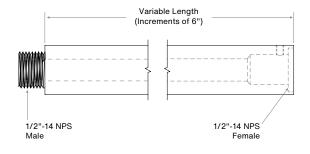

## **FEATURES**

- Extension stem in round or square profile.
- In different lengths and sizes for different sizes of fixture.
- · Aluminum extrusion.

Square Extension Stem: EX-SQ-16-6-ACL

# **PRODUCT DRAWINGS**