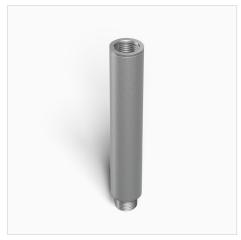

## Mounting

Accepts all 1/2"-14 NPS male fitting.

Round Extension Stem: EX-RD-16-6-ACL