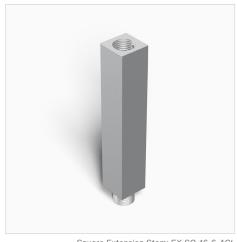

## **FEATURES**

- Extension stem in round or square profile.
- In different lengths and sizes for different sizes of fixture.
- · Aluminum extrusion.

Square Extension Stem: EX-SQ-16-6-ACL