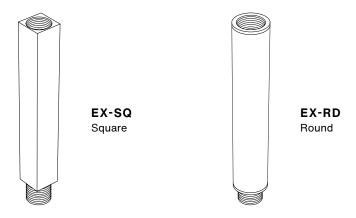

#### EX-SQ

| Model | Width (A)       |
|-------|-----------------|
| 11    | .86" (21.97mm)  |
| 16    | 1.12" (28.57mm) |
| 20    | 1.25" (31.75mm) |
| 30    | 1.49" (38.09mm) |

## EX-RD

| Model | Diameter (A)    |
|-------|-----------------|
| 11    | .86" (21.97mm)  |
| 16    | 1.12" (28.57mm) |
| 20    | 1.25" (31.75mm) |
| 30    | 1.49" (38.09mm) |

2