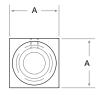

#### EX-SQ

| Model | Width (A)       |
|-------|-----------------|
| 11    | .86" (21.97mm)  |
| 16    | 1.12" (28.57mm) |
| 20    | 1.25" (31.75mm) |
| 30    | 1.49" (38.09mm) |