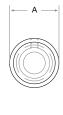

## EX-RD

| Model | Diameter (A)    |
|-------|-----------------|
| 11    | .86" (21.97mm)  |
| 16    | 1.12" (28.57mm) |
| 20    | 1.25" (31.75mm) |
| 30    | 1.49" (38.09mm) |

2