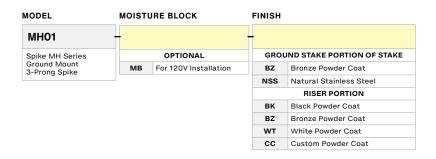

# **MH01**

ACCESSORIES | Ground Mount / Spike

#### **Finish**

Polyester powder coat with RoHS compliant procedures. Ground stake portion of stake is provided as bronze or in raw stainless steel. Riser portion is finished as per customer specification.

## **Moisture Block**

Pre-installed fixture head with 3 ft whip and moisture block for line voltage application.

ORDERING GUIDE EXAMPLE: MH01-BZ