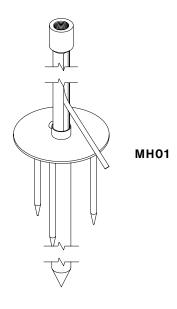

## **FEATURES**

- · Telescopic stainless steel 3-prong stake.
- · Rise from ground to 24" above grade.
- Center shaft goes 24" into the ground.
- · Provides great stability.
- · For 12V or 120V installation.

## **PRODUCT DRAWINGS**

2