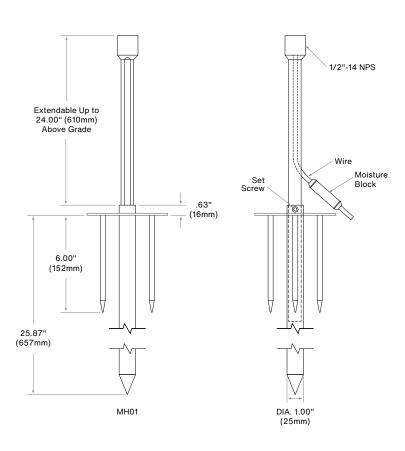

## **FEATURES**

- · Telescopic stainless steel 3-prong stake.
- · Rise from ground to 24" above grade.
- Center shaft goes 24" into the ground.
- · Provides great stability.
- · For 12V or 120V installation.

#### Mounting

Accepts all 1/2"-14 NPS male fitting.

## **Moisture Block**

Pre-installed fixture head with 3 ft whip and moisture block for line voltage application.

ORDERING GUIDE EXAMPLE: MH01-BZ

## **PRODUCT DRAWINGS**

2