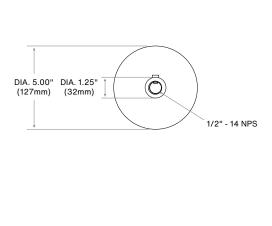

ground to 24" above grade.
- Center shaft goes 24" into the ground.
- · Provides great stability.
- · For 12V or 120V installation.



3 Prong Stake Ground Mount: MH01-BZ

## **SPECIFICATIONS**

#### **Materials**

Spike assembly :304 stainless steel. Extension: Machined from billet 6061-T6 corrosion resistant aluminum. Hardware: 304 stainless steel.

#### **Finish**

Polyester powder coat with RoHS compliant procedures. Ground stake portion of stake is provided as bronze or in raw stainless steel. Riser portion is finished as per customer specification.

#### Mounting

Accepts all 1/2"-14 NPS male fitting.

## **Moisture Block**

Pre-installed fixture head with 3 ft whip and moisture block for line voltage application.

ORDERING GUIDE EXAMPLE: MH01-BZ







## **PRODUCT DRAWINGS**







2