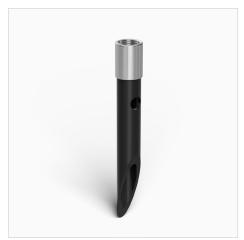

### FEATURES

- · PVC single prong stake.
- · Stainless steel coupler on the top.
- · 1/2"-14 NPS female thread.
- Sturdy, easy to move around.

6" PVC Stake Ground Mount: MHCS-6

12" PVC Stake Ground Mount: MHCS-12

## SPECIFICATIONS

Materials PVC stake, with stainless steel coupler. Mounting Accepts 1/2"-14 NPS male fitting. **Application** For low voltage installation.