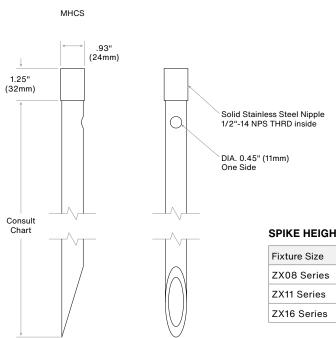

#### **PRODUCT DRAWINGS**

#### MHCS

#### SPIKE HEIGHT CHART

| Fixture Size | Spike Height                  |
|--------------|-------------------------------|
| ZX08 Series  | 6.00" (152mm)                 |
| ZX11 Series  | 6.00" (152mm), 12.00" (305mm) |
| ZX16 Series  | 12.00" (305mm)                |