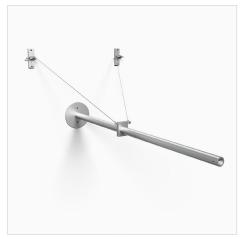

### **FEATURES**

 Guy-wire assembly to support heavy weight wall mounted fixture with long arm.

Guy-Wire Support Assembly: ST-GW-ACL