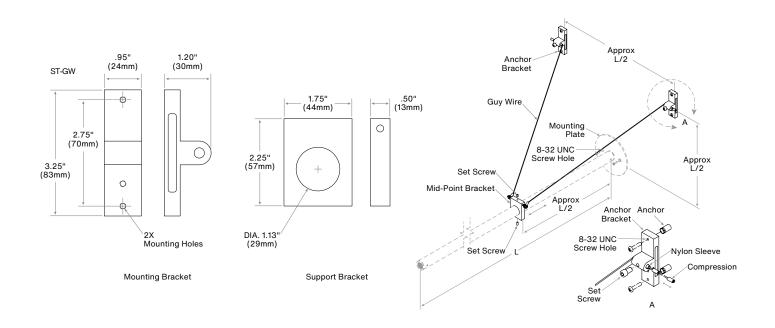

|  |  |
|                                             | BZ       | Bronze Powder Coat |  |  |
|                                             | WT       | White Powder Coat  |  |  |
|                                             | PREMIUM  |                    |  |  |
|                                             | ABK      | Anodized Black     |  |  |
|                                             | ACL      | Anodized Clear     |  |  |
|                                             | СС       | Custom Powder Coat |  |  |

| Notes: |  |  |  |  |  |  |  |  |  |  |
|--------|--|--|--|--|--|--|--|--|--|--|
|        |  |  |  |  |  |  |  |  |  |  |
|        |  |  |  |  |  |  |  |  |  |  |
|        |  |  |  |  |  |  |  |  |  |  |
|        |  |  |  |  |  |  |  |  |  |  |

## **PRODUCT DRAWINGS**