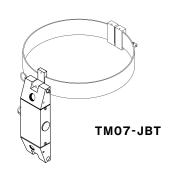

-----------|-----|-----------------|
| TM07                                                | +   |                     | +   |           |        | 4   |                         | -   |                 |
| Tree Mount Series                                   | LV  | 12V                 | JBS | Single    |        | BZ  | Bronze Powder Coat      | SST | Stainless Steel |
| Robust Tree Mounting Box<br>for Line Voltage or 12V | 120 | 120V                | JBT | Twin      |        | вк  | Black Powder Coat       | NYL | Black Nylon     |
|                                                     |     |                     |     |           | _      | NSS | Natural Stainless Steel |     |                 |

| Notes: |
|--------|
|        |
|        |
|        |
|        |

## **PRODUCT DRAWINGS**











2