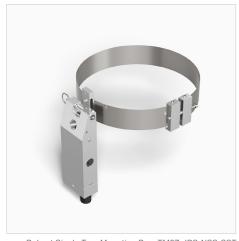

Robust Twin Tree Mounting Box: TM07-JBT-ABR-SST

EXAMPLE: TM07-LV-JBS-BZ-SST

#### **Materials**

Strap: Flexible stainless steel strap. Splice Box and Buckles: Machined from billet 6061-T6 corrosion resistant aluminum. Hardware: Stainless Steel 304.

## Mounting

Accepts all 1/2"-14 NPS male fitting.

### **Quick Release Pin**

Allows the "strap" to be mounted on the tree first without the fixture. Wire connection can be made at ground level. Then mount fixture/splice box assembly on to the pre-hung tree strap using the quick release pin.