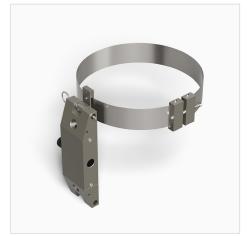

## **PRODUCT DRAWINGS**

2

#### **Materials**

Strap: Flexible stainless steel strap. Splice Box and Buckles: Machined from billet 6061-T6 corrosion resistant aluminum. Hardware: Stainless Steel 304.

## Mounting

Accepts all 1/2"-14 NPS male fitting.