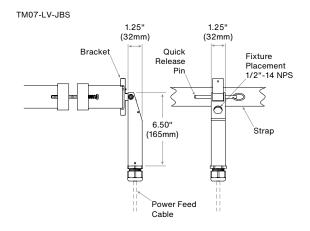

## Mounting

Accepts all 1/2"-14 NPS male fitting.

### **Quick Release Pin**

Allows the "strap" to be mounted on the tree first without the fixture. Wire connection can be made at ground level. Then mount fixture/splice box assembly on to the pre-hung tree strap using the quick release pin.

## **PRODUCT DRAWINGS**

2