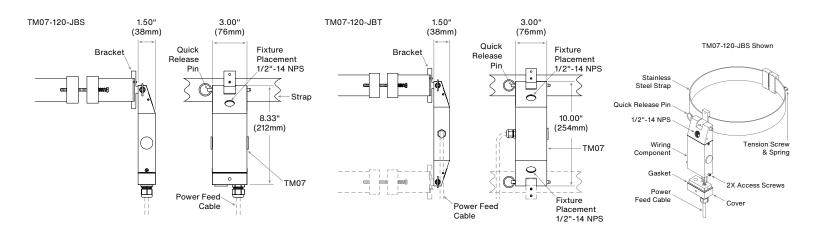

Robust Single Tree Mounting Box: TM07-JBS-NSS-SST

## Mounting

Accepts all 1/2"-14 NPS male fitting.

### **Quick Release Pin**

Allows the "strap" to be mounted on the tree first without the fixture. Wire connection can be made at ground level. Then mount fixture/splice box assembly on to the pre-hung tree strap using the quick release pin.

Robust Twin Tree Mounting Box: TM07-JBT-ABR-SST

EXAMPLE: TM07-LV-JBS-BZ-SST

## **PRODUCT DRAWINGS**

2