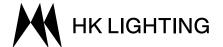

Robust Single Tree Mounting Box: TM07-JBS-NSS-SST

#### **Materials**

Strap: Flexible stainless steel strap. Splice Box and Buckles: Machined from billet 6061-T6 corrosion resistant aluminum. Hardware: Stainless Steel 304.

## Mounting

Accepts all 1/2"-14 NPS male fitting.

### **Quick Release Pin**

Allows the "strap" to be mounted on the tree first without the fixture. Wire connection can be made at ground level. Then mount fixture/splice box assembly on to the pre-hung tree strap using the quick release pin.