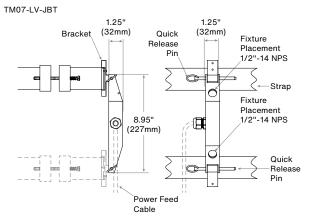

## Mounting

Accepts all 1/2"-14 NPS male fitting.

### **Quick Release Pin**

Allows the "strap" to be mounted on the tree first without the fixture. Wire connection can be made at ground level. Then mount fixture/splice box assembly on to the pre-hung tree strap using the quick release pin.

## **PRODUCT DRAWINGS**

2