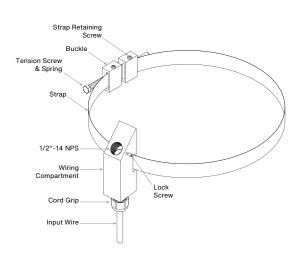

## **FEATURES**

- Tree mounting box with ample wiring compartment.
- Custom designed aesthetic buckle provides firm attachment.
- Machined from solid billet 6061-T6 corrosion resistant aluminum.
- Comes with flexible stainless steel strap or nylon strap.
- For 12V installation.

### **Materials**

Strap: Stainless steel or nylon Tree mounting box and buckles: Machined from billet 6061-T6 corrosion resistant aluminum. Hardware: Stainless Steel 304. Black Nylon Liquid Tight Cord Grip.

## Mounting

Accepts all 1/2"-14 NPS male fitting.