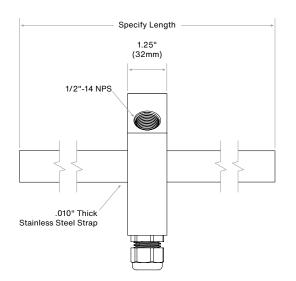

### **Materials**

Strap: Stainless steel or nylon Tree mounting box and buckles: Machined from billet 6061-T6 corrosion resistant aluminum. Hardware: Stainless Steel 304. Black Nylon Liquid Tight Cord Grip.

## Mounting

Accepts all 1/2"-14 NPS male fitting.

# **PRODUCT DRAWINGS**

Notes: