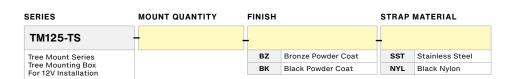

# **TM125-TS**

ACCESSORIES | MOUNTING / Tree Mount

Tree Mounting Box with Strap for 12V: TM125-TS-BZ=SST

#### **Application**

For low voltage installation.

**ORDERING GUIDE** EXAMPLE: TM125-TS-4-BZ-SST