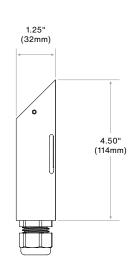

unting box with ample wiring compartment.
- Custom designed aesthetic buckle provides firm attachment.
- Machined from solid billet 6061-T6 corrosion resistant aluminum.
- Comes with flexible stainless steel strap or nylon strap.
- For 12V installation.



Tree Mounting Box with Strap for 12V: TM125-TS-BZ=SST

## **SPECIFICATIONS**

### **Materials**

Strap: Stainless steel or nylon Tree mounting box and buckles: Machined from billet 6061-T6 corrosion resistant aluminum. Hardware: Stainless Steel 304. Black Nylon Liquid Tight Cord Grip.

#### **Finish**

Polyester powder coat with RoHS compliant procedures.

## Mounting

Accepts all 1/2"-14 NPS male fitting.

#### **Application**

For low voltage installation.

**ORDERING GUIDE** EXAMPLE: TM125-TS-4-BZ-SST





# **PRODUCT DRAWINGS**









Notes: