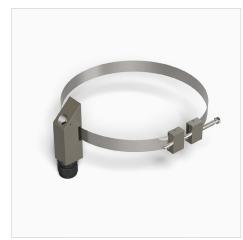

## **FEATURES**

- Tree mounting box with ample wiring compartment.
- Custom designed aesthetic buckle provides firm attachment.
- Machined from solid billet 6061-T6 corrosion resistant aluminum.
- Comes with flexible stainless steel strap or nylon strap.
- For 12V installation.

### **Materials**

Strap: Stainless steel or nylon Tree mounting box and buckles: Machined from billet 6061-T6 corrosion resistant aluminum. Hardware: Stainless Steel 304. Black Nylon Liquid Tight Cord Grip.

## Mounting

Accepts all 1/2"-14 NPS male fitting.