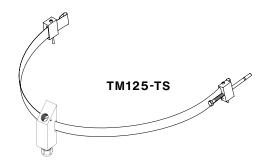

# **TM125-TS**

ACCESSORIES | MOUNTING / Tree Mount

# **PRODUCT DRAWINGS**

Notes: