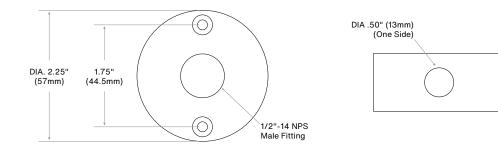

Project Name

Fixture Type

# TMR2

ACCESSORIES | MOUNTING / Tree Mount

### **FEATURES**

- Cup-shape tree mounting device.
- · Machined from solid billet 6061-T6 corrosion resistant aluminum.
- · For 12V small fixture installation.



Tree Mount For Small Low Voltage Fixtuires: TMR2-BZ

# **SPECIFICATIONS**

#### **Materials**

Machined from billet 6061-T6 corrosion resistant aluminum. Stainless steel 304 hardware.

#### **Finish**

Polyester powder coat with RoHS compliant procedures.

# Mounting

Mounts using 1/2"-14 NPS male fitting.

## **Application**

For low voltage installation.

1.00"

(25.4mm)

#### **ORDERING GUIDE** EXAMPLE: TMR2-BZ



### **PRODUCT DRAWINGS**

#### TMR2