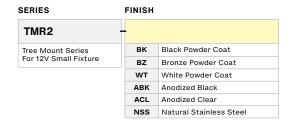

Project Name

Fixture Type

# TMR2

ACCESSORIES | MOUNTING / Tree Mount

### **FEATURES**

- Cup-shape tree mounting device.
- · Machined from solid billet 6061-T6 corrosion resistant aluminum.
- · For 12V small fixture installation.



Tree Mount For Small Low Voltage Fixtuires: TMR2-BZ

# **SPECIFICATIONS**

#### **Materials**

Machined from billet 6061-T6 corrosion resistant aluminum. Stainless steel 304 hardware.

#### **Finish**

Polyester powder coat with RoHS compliant procedures.

# Mounting

Mounts using 1/2"-14 NPS male fitting.

## **Application**

For low voltage installation.

1.00"

(25.4mm)

#### **ORDERING GUIDE** EXAMPLE: TMR2-BZ



### **PRODUCT DRAWINGS**

#### TMR2