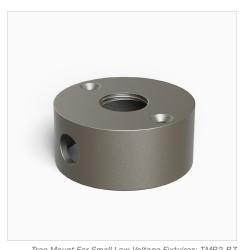

### **FEATURES**

- Cup-shape tree mounting device.
- · Machined from solid billet 6061-T6 corrosion resistant aluminum.
- · For 12V small fixture installation.

Tree Mount For Small Low Voltage Fixtuires: TMR2-BZ