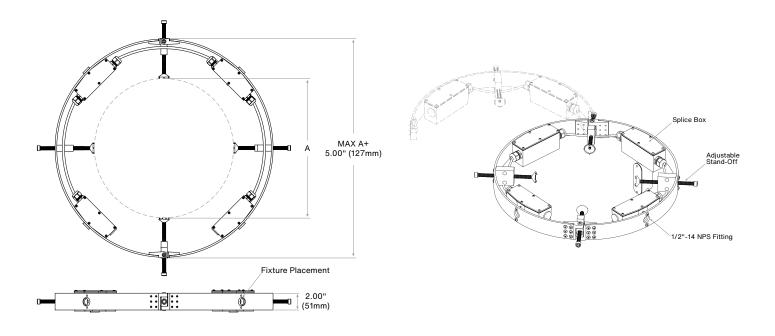

## **PRODUCT DRAWINGS**

If the number of fixtures on this tree ring is different than "4", please contact factory for a custom spec sheet.

| N | ote | S |
|---|-----|---|
|---|-----|---|

| Model | Tree Diameter (A) | Fixture QTY |
|-------|-------------------|-------------|
| A     | 10~15" (25~38cm)  | 2, 4, 6     |
| В     | 16~21" (41~53cm)  | 2, 4, 6     |
| С     | 22~27" (56~69cm)  | 4. 6. 8     |

#### Mounting

Standard large ring mounts up to 8 fixtures.