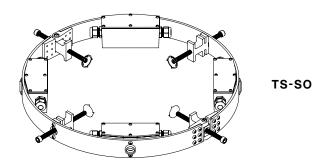

# TS-SO

ACCESSORIES | MOUNTING / Tree Mount

Robust Rigid Tree Ring: TS-SO-BZ

EXAMPLE: TS-SO-A-4-BZ