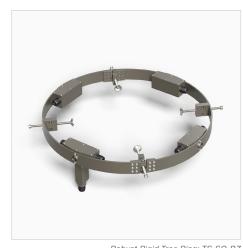

Robust Rigid Tree Ring: TS-SO-BZ

EXAMPLE: TS-SO-A-4-BZ

#### Mounting

Standard large ring mounts up to 8 fixtures.